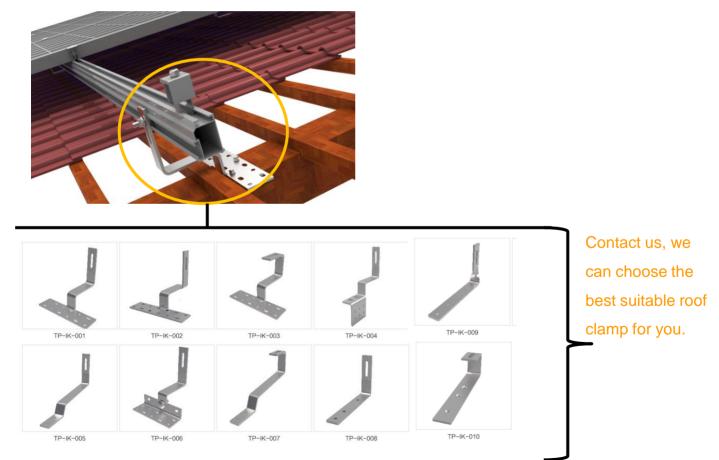

Trip Solar Tile Roof Solar Mounting System is designed for residential and commercial applications.

We design the roof clamps according to the rooftop shape and size, make sure quick and easy installation for every roof.

Outstanding quality of stainless steel and aluminum ensure the most durable brackets.

Please choose the suitable clamp for your roof or tell us your roof shape and we'll pick up the suitable one for you.

#### **Details**

Contact us, we can choose the best suitable roof clamp for you.

Quotation Customized