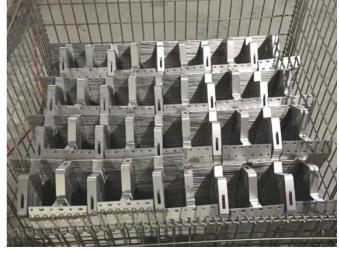

ars                         |
| Color:               | natural color (silver) or the customize |
| Surface preparation: | anodizing, stainless                    |

## **Components List**

| Model name | TP-IK-001 | Rails      | Splice     | End Clamp  | Mid Clamp  |
|------------|-----------|------------|------------|------------|------------|
| Picture    |           |            |            |            |            |
| Material   | SUS 304   | AL 6005-T5 | AL 6005-T5 | AL 6005-T5 | AL 6005-T5 |

#### **Details**





Contact us, we can choose the best suitable roof clamp for you.















Quotation Customized



#### Actural project case, rich experience, Good strength, Fast install















www.tripsolar.com

# Factory made and in stock Low cost for mass prodution









### **Delivery on time**











### Welcome to visit us





#### Xiamen Trip Solar Technology CO., LTD

**ADD:** Area A, No.55 Pingcheng North Roda, Haicang District, Xiamen,Fu jian Province,China 361000

## Now we have 10 Patents of Solar Mounting Solution



















www.tripsolar.com