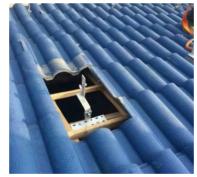

Trip Solar Tile Roof Solar Mounting System is designed for residential and commercial applications.

We design the roof clamps according to the rooftop shape and size, make sure quick and easy installation for every roof.

Outstanding quality of stainless steel and aluminum ensure the most durable brackets.

Please choose the suitable clamp for your roof or tell us your roof shape and we'll pick up the suitable one for you.