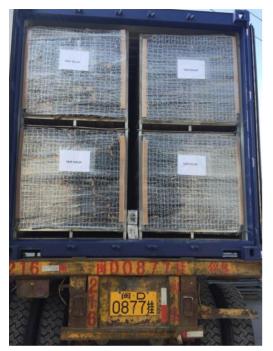

|
| Color:               | natural color (silver) or the customize |
| Surface preparation: | anodizing, stainless                    |

## **Components List**

| Model name | TP-IK-001 | Rails      | Splice     | End Clamp  | Mid Clamp  |
|------------|-----------|------------|------------|------------|------------|
| Picture    |           |            |            |            |            |
| Material   | SUS 304   | AL 6005-T5 | AL 6005-T5 | AL 6005-T5 | AL 6005-T5 |

#### **Details**





Contact us, we can choose the best suitable roof clamp for you.















Quotation Customized



#### Actural project case, rich experience, Good strength, Fast install















www.tripsolar.com

# Factory made and in stock Low cost for mass prodution









### **Delivery on time**











### Welcome to visit us





#### Xiamen Trip Solar Technology CO., LTD

**ADD:** Area A, No.55 Pingcheng North Roda, Haicang District, Xiamen,Fu jian Province,China 361000

## Now we have 10 Patents of Solar Mounting Solution



















www.tripsolar.com