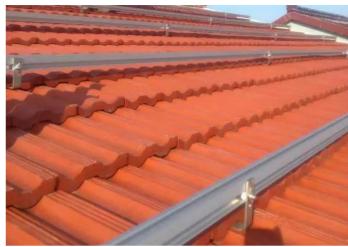

## **Components List**

| Model name | TP-IK-001 | Rails      | Splice     | End Clamp  | Mid Clamp  |
|------------|-----------|------------|------------|------------|------------|
| Picture    |           |            |            |            |            |
| Material   | SUS 304   | AL 6005-T5 | AL 6005-T5 | AL 6005-T5 | AL 6005-T5 |